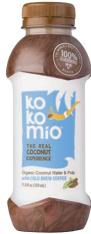

# 4 Great Flavors

Original • Cold Brew Coffee • Natural Cacao • Pineapple Juice

## www.kokomio.com

- Hand selected organic coconuts picked at the peak of freshness and bottled at the source.
- Naturally fresh and delicious Kokomío magically transports you to the beautiful sunny beaches of Mexico.
- Kokomío is the perfect blend of coconut water and pulp. It is richer than water, lighter than a smoothie and more refreshing than both.
- DIVE IN to the real coconut experience of Kokomío.

INGREDIENTS: COCONUT WATER\*, COCONUT PULP\* AND COLD BREW COFFEE\*. 100% ORGANIC INGREDIENTS. \*ORGANIC INGREDIENTS.

**CONTAINS COCONUT** 

99% JUICE