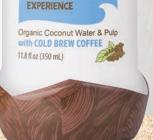

INGREDIENTS: COCONUT WATER\*, COCONUT PULP\* AND COLD BREW COFFEE\*. 100% ORGANIC INGREDIENTS. \*ORGANIC INGREDIENTS.

**CONTAINS COCONUT** 

99% JUICE