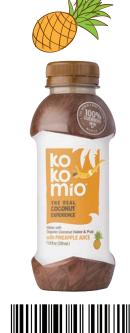

INGREDIENTS: COCONUT WATER\*, COCONUT PULP\* AND PINEAPPLE JUICE, 83% ORGANIC INGREDIENTS. \*ORGANIC INGREDIENTS. CONTAINS COCONUT