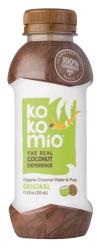

# 4 Great Flavors

Original • Cold Brew Coffee • Natural Cacao • Pineapple Juice

## www.kokomio.com

- Hand selected organic coconuts picked at the peak of freshness and bottled at the source.
- Naturally fresh and delicious Kokomío magically transports you to the beautiful sunny beaches of Mexico.
- Kokomío is the perfect blend of coconut water and pulp. It is richer than water, lighter than a smoothie and more refreshing than both.
- DIVE IN to the real coconut experience of Kokomío.