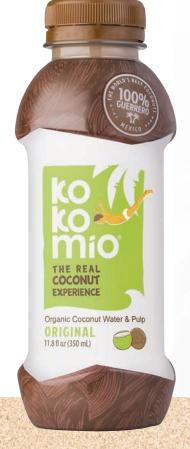

INGREDIENTS: COCONUT WATER\*, COCONUT PULP\*. 100% ORGANIC INGREDIENTS.

\*ORGANIC INGREDIENTS. CONTAINS COCONUT

Potassium 1460mg 30%

85% JUICE

Serving size