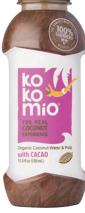

Protein 2a Vitamin D 0mcg 0% Calcium 80mg 6% Iron 0.3mg 2% Potassium 1490mg 30%

INGREDIENTS: COCONUT WATER\*, COCONUT PULP\* AND ORGANIC CACAO POWDER\*. 100% ORGANIC

INGREDIENTS. \*ORGANIC INGREDIENTS.

**CONTAINS COCONUT** 